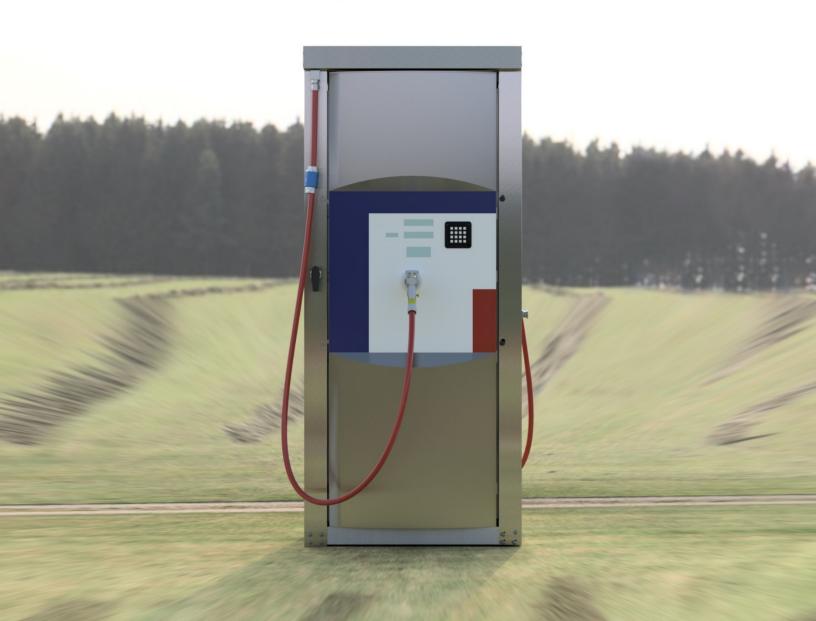

## RELIABLE, FAST AND ACCURATE DISPENSING

Our dispenser is capable of above average filling times, cutting up to 50% of filling up times. Implementing our unique algorithm "ACCUFILL" we are able to completely eliminate mid-fill disconnections required by other dispensers. With our top of the line flow meter we ensure a measuring accuracy of ±0.5% delivering high reliability to every single user. There is one particular realm however that really makes our dispensers standout. We are the only CNG dispenser manufacturer develops its own hardware and software, all the way from mechanical controls and valves to electronic boards and Coriolis mass flow meters. This allows hardware and software to blend in seamlessly providing the user with a vastly superior experience over other dispensers.

## **CNGDIS2H3B— ECO**

Flow Rate: From 13.25gpm to 24gpm (50kg/min – 90kg/min) depending on configuration.

**Service Pressure:** 3600psi (24.82MPa) with optional temperature compensation.

Max Pressure: 4500psi (31MPa)

Power Supply:  $100 - 240 VAC \pm 60 Htz$ 

Temperature: -40°F–130°F

Certifications: CSA and NTEP

Net Weight: 480lb (217kg)

Dimensions: 37"W x 18.3"D x 86.71"H (94W x 46.5D x 220H cm)

**Configurations:** Safety relief valve, methane sensor to check for leaks, additional LCD on each side to check for price per kg and amount per kg, 3/4in piping for higher flow rates, payment terminal and NFC reader for contactless payment.